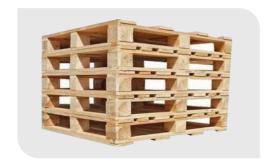

THE WORLD ISLANDS جزر العالم

We specialize in a variety of wooden pallet designs to meet diverse customer needs, including but not limited to:

**Standard Wooden Pallets:** Durable and customizable for all industries.

Euro Pallets: Ideal for international shipping and logistics.

Two-Way and Four-Way Reversible Pallets: Versatile, heavy-duty solutions for tough environments.

**Heavy Duty Pallets:** Engineered for heavy loads, ensuring maximum safety and durability.

**Custom Wooden Pallets:** Tailored to meet specific dimensions and weight requirements.

We also offer pallet refurbishment and repair services, ensuring that our products maintain their structural integrity and provide value overtime.