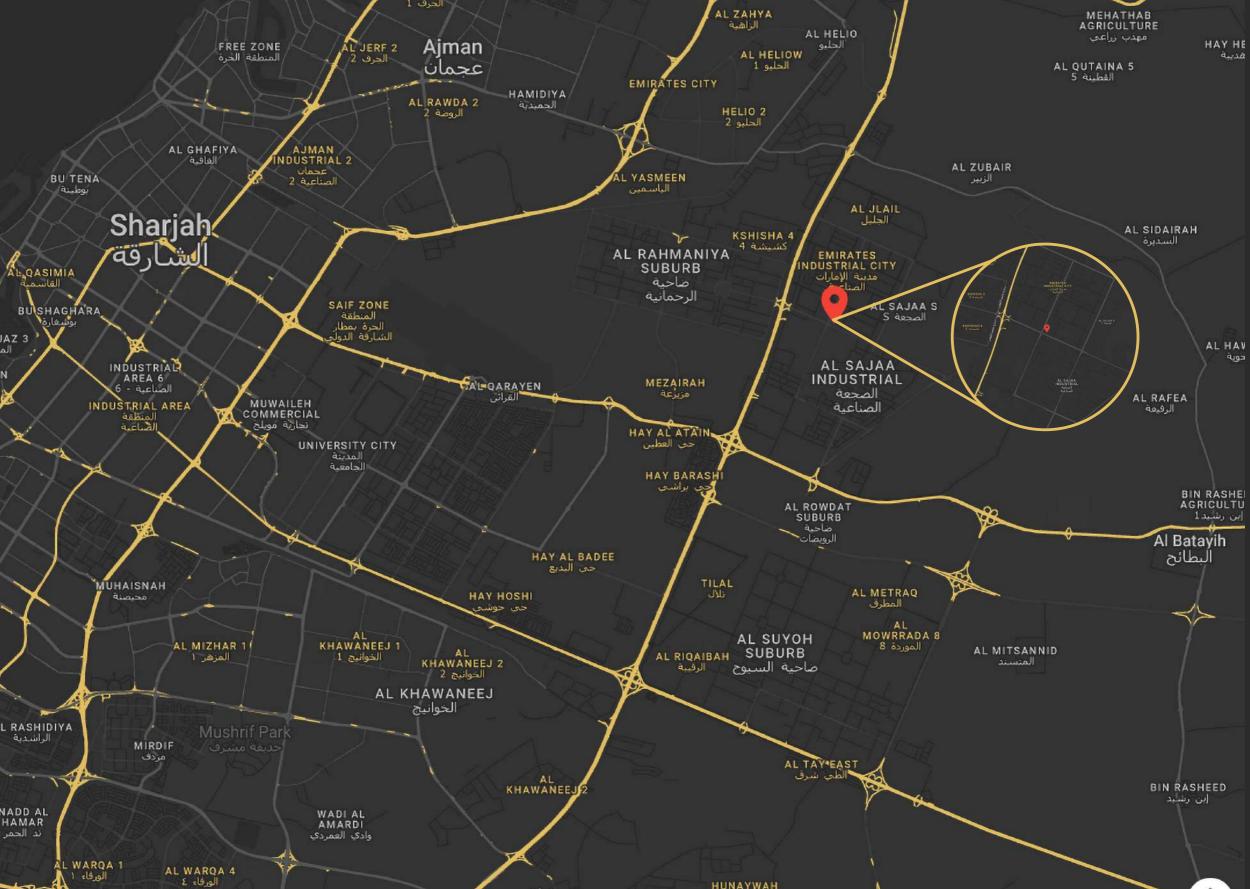

## Strategic Location for Seamless Connectivity

Our strategically located facility in Al Saja'a Industrial Area offers unmatched convenience and seamless connectivity for businesses and logistics operations. With close proximity to major transport hubs, we ensure smooth, efficient, and cost-effective operations, making it the ideal choice for growth and expansion.

💡 Plot no 1674, Sajja Industrial Area, Sharjah UAE 💛 😂 +971 50 639 5492 , +971 56 345 4959