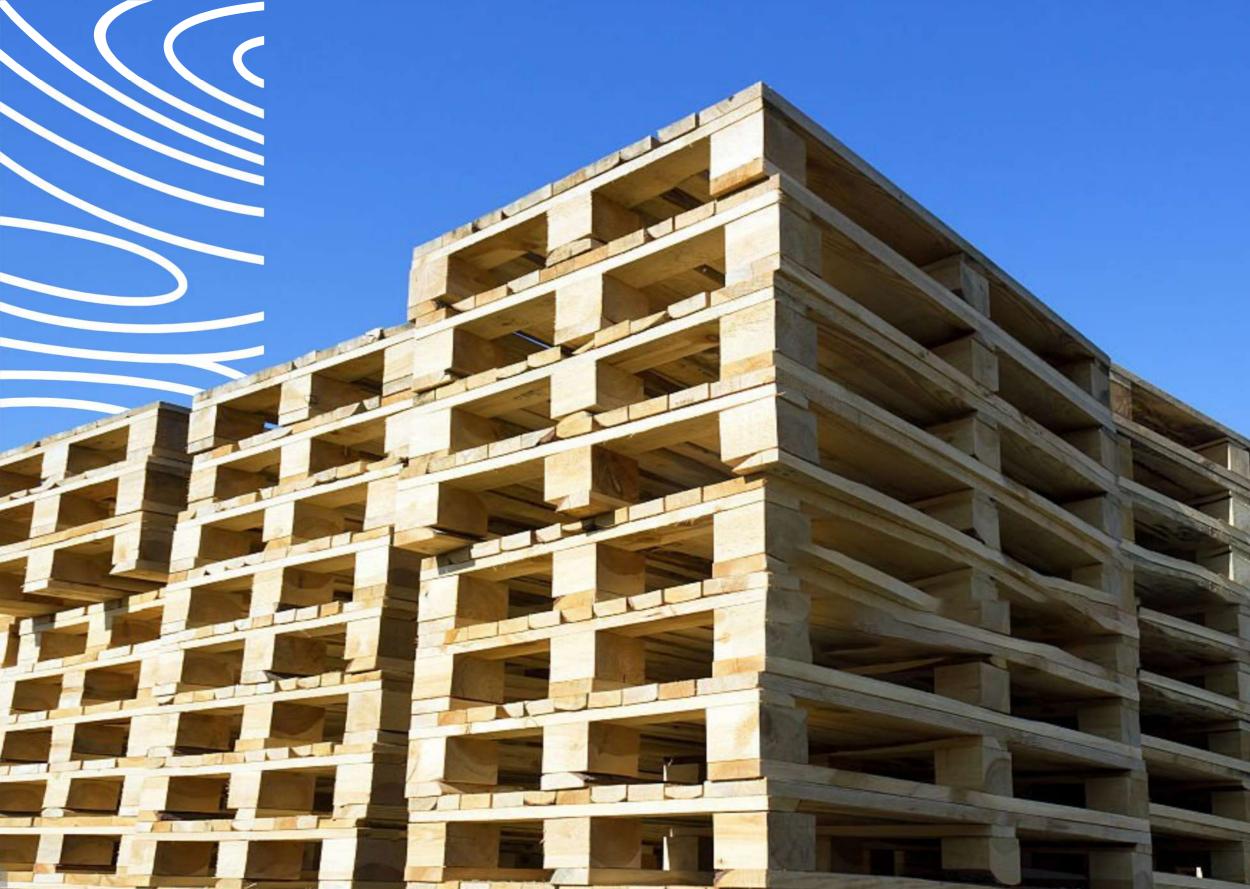

THE WORLD ISLANDS جزر العالم

We specialize in a variety of wooden pallet designs to meet diverse customer needs, including but not limited to:

**Standard Wooden Pallets:** Durable and customizable for all industries.

Euro Pallets: Ideal for international shipping and logistics.

Two-Way and Four-Way Reversible Pallets: Versatile, heavy-duty solutions for tough environments.

**Heavy Duty Pallets:** Engineered for heavy loads, ensuring maximum safety and durability.

**Custom Wooden Pallets:** Tailored to meet specific dimensions and weight requirements.

We also offer pallet refurbishment and repair services, ensuring that our products maintain their structural integrity and provide value overtime.