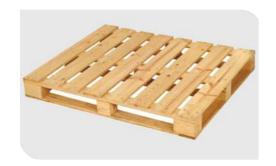

THE WORLD ISLANDS جزر العالم

We specialize in a variety of wooden pallet designs to meet diverse customer needs, including but not limited to:

**Standard Wooden Pallets:** Durable and customizable for all industries.

Euro Pallets: Ideal for international shipping and logistics.

Two-Way and Four-Way Reversible Pallets: Versatile, heavy-duty solutions for tough environments.

**Heavy Duty Pallets:** Engineered for heavy loads, ensuring maximum safety and durability.

**Custom Wooden Pallets:** Tailored to meet specific dimensions and weight requirements.

We also offer pallet refurbishment and repair services, ensuring that our products maintain their structural integrity and provide value overtime.