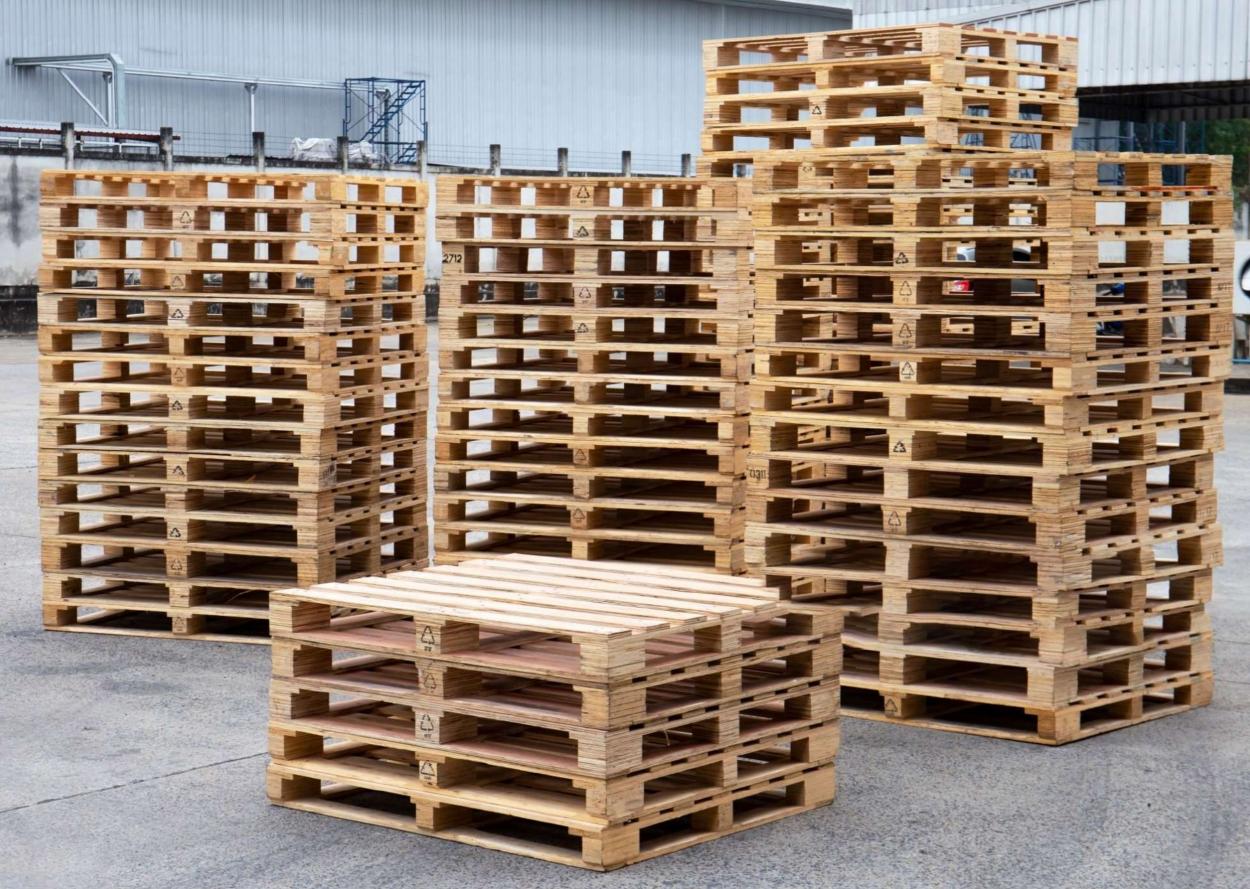

THE WORLD ISLANDS جزر العالم

We specialize in a variety of wooden pallet designs to meet diverse customer needs, including but not limited to:

**Standard Wooden Pallets:** Durable and customizable for all industries.

Euro Pallets: Ideal for international shipping and logistics.

Two-Way and Four-Way Reversible Pallets: Versatile, heavy-duty solutions for tough environments.

**Heavy Duty Pallets:** Engineered for heavy loads, ensuring maximum safety and durability.

**Custom Wooden Pallets:** Tailored to meet specific dimensions and weight requirements.

We also offer pallet refurbishment and repair services, ensuring that our products maintain their structural integrity and provide value overtime.