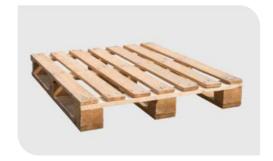

THE WORLD ISLANDS جزر العالم

We specialize in a variety of wooden pallet designs to meet diverse customer needs, including but not limited to:

**Standard Wooden Pallets:** Durable and customizable for all industries.

Euro Pallets: Ideal for international shipping and logistics.

Two-Way and Four-Way Reversible Pallets: Versatile, heavy-duty solutions for tough environments.

**Heavy Duty Pallets:** Engineered for heavy loads, ensuring maximum safety and durability.

**Custom Wooden Pallets:** Tailored to meet specific dimensions and weight requirements.

We also offer pallet refurbishment and repair services, ensuring that our products maintain their structural integrity and provide value overtime.