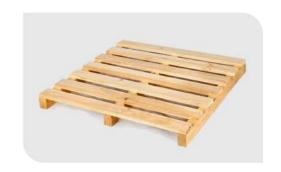

THE WORLD ISLANDS جزر العالم

We specialize in a variety of wooden pallet designs to meet diverse customer needs, including but not limited to:

**Standard Wooden Pallets:** Durable and customizable for all industries.

Euro Pallets: Ideal for international shipping and logistics.

Two-Way and Four-Way Reversible Pallets: Versatile, heavy-duty solutions for tough environments.

**Heavy Duty Pallets:** Engineered for heavy loads, ensuring maximum safety and durability.

**Custom Wooden Pallets:** Tailored to meet specific dimensions and weight requirements.

We also offer pallet refurbishment and repair services, ensuring that our products maintain their structural integrity and provide value overtime.